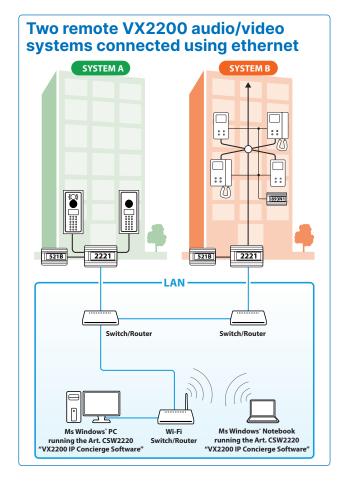

During normal operation, it monitors all events on either bus and transfers them to the other and in addition passes these events to all concierge units (Art.CSW2220) installed on the system.

The Art. 2221 can manage two audio video media streams (both encoding and decoding) at the same time using only one UDP port. Streams can be directed to an Art. CSW2220 concierge or to another Art. 2221, making large installations possible with only a few devices. It is also able to capture the video signal from BUS IN and sending as a preview to up to five peers.

# Infinite number of systems Infinite number of systems SYSTEM A SISTEMB SYSTEM SYSTEM