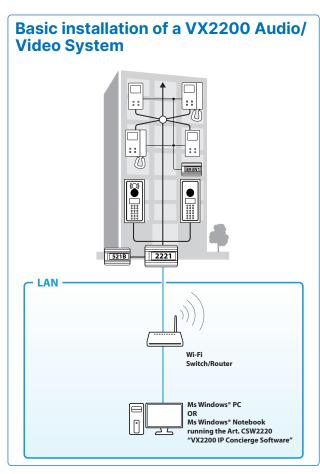

## VX2200 Audio/video IP interface

The Art. 2221 provides ethernet connectivity to your VX2200 installation. It is designed to bridge two 6 wire VX2200 buses, one coming from the door panels (BUS IN) and one from the riser (BUS OUT). Up to 180 VX2200 intercoms/videophones and up to 15 VX2200 door panels can be connected to a single device.

During normal operation, it monitors all events on either bus and transfers them to the other and in addition passes these events to all concierge units (Art.CSW2220) installed on the system.

The Art. 2221 can manage two audio video media streams (both encoding and decoding) at the same time using only one UDP port. Streams can be directed to an Art. CSW2220 concierge or to another Art. 2221, making large installations possible with only a few devices. It is also able to capture the video signal from BUS IN and sending as a preview to up to five peers.