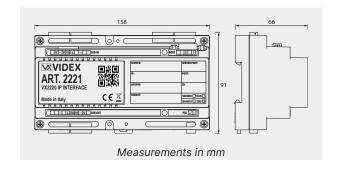

## **Technical characteristics**

| Description     | VX2200 audio/video IP interface                                                                                                            |
|-----------------|--------------------------------------------------------------------------------------------------------------------------------------------|
| Working voltage | 12 Vdc - 0.7 A                                                                                                                             |
| Housing         | 9 modules A type DIN box                                                                                                                   |
| Mounting        | DIN bar or surface                                                                                                                         |
| Dimensions (mm) | 158 × 91 × 66                                                                                                                              |
| Function        | Installed on a system it allows the<br>connection of IP concierge units<br>such as the CSW2220 and the<br>linking of blocks using ethernet |