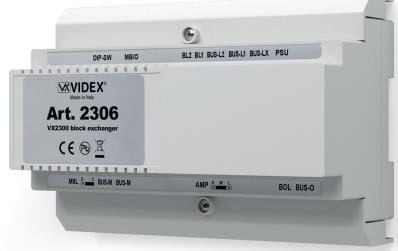

Art. 2306 is a block exchange unit, which is required when an installation has secondary entrances in addition to a main entrance into the complex.

Install up to 100 intercom/ videophones to the output of each Art. 2306.

### **Main features**

- Address up to 32 devices
- 3 local door panels inputs
- Up to 8 local door panels using Art. 2301N entrances exchanger
- Improved Main video amplifier with 3 level settings
- Serial port for system diagnostic

## **Technical characteristics**

| Device type      | Block exchanger                           |
|------------------|-------------------------------------------|
| Inputs           | 3 local door panels                       |
| Block addressing | Up to 32                                  |
| Outdoor stations | Up to 8 local door panels<br>(with 2301N) |
| Interfaces       | Serial port for diagnostic                |
| Video amplifier  | 3 levels                                  |
| Power supply     | Requires 2321                             |
| Housing          | 9 Modules A Type DIN Box                  |
| Mounting         | DIN bar or surface                        |
| Dimensions       | 157.5 x 105 x 65 mm                       |
|                  |                                           |