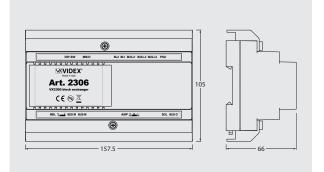

Measurements in mm

## **Technical characteristics**

| Device type      | Block exchanger                           |
|------------------|-------------------------------------------|
| Inputs           | 3 local door panels                       |
| Block addressing | Up to 32                                  |
| Outdoor stations | Up to 8 local door panels<br>(with 2301N) |
| Interfaces       | Serial port for diagnostic                |
| Video amplifier  | 3 levels                                  |
| Power supply     | Requires 2321                             |
| Housing          | 9 Modules A Type DIN Box                  |
| Mounting         | DIN bar or surface                        |
| Dimensions       | 157.5 x 105 x 65 mm                       |
|                  |                                           |