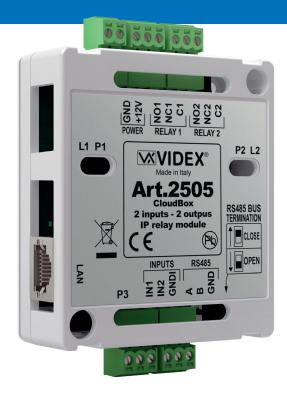

## IP relay module

Art.2505 is an IP relay with two built-in relay and two active low inputs plus serial interface RS-485 for interfacing with other automation devices.

Thanks to the PoE feature, the relay allows to make remote services with the only requirement of an ethernet cable.

### **Main features**

- 10/100 Mbit Ethernet interface
- 12Vdc power supply or PoE
- Two dry contact (C,NC,NO) relays operating as standard, latch or pulse mode
- 2 active low programmable inputs
- RS-485 interface for home automation purposes
- Encrypted communication
- VIDEX MAC addresses
- Connection via LAN, WAN or private network
- RJ45 ethernet connection
- Videx app available for tablets and smart phones
- Two direct relay activation buttons
- Boot loader mode (for firmware update recovery purposes)
- Replication mode "door relay"
- Sounder repeater operating mode
- Lift control operating mode\*
- CLOUDBOX operating mode

#### **Technical characteristics**

| Device type  | Ethernet relay                                                                     |
|--------------|------------------------------------------------------------------------------------|
| Relays       | 2 dry contacts<br>(C/NO/NC Max 24Vac/dc 0.4A)                                      |
| Inputs       | 2 (Active Low)                                                                     |
| Programmings | Activation Time<br>Relay Operating Mode<br>(Standard, Sounder Repeater Lift mode*) |
| Mounting     | Surface wall mount                                                                 |
| Power supply | 12Vdc - 150mA or<br>PoE standard IEEE 802.3af Class 0                              |