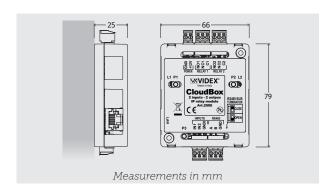

#### **Technical characteristics**

| Device type  | Ethernet relay                                                                     |
|--------------|------------------------------------------------------------------------------------|
| Relays       | 2 dry contacts<br>(C/NO/NC Max 24Vac/dc 0.4A)                                      |
| Inputs       | 2 (Active Low)                                                                     |
| Programmings | Activation Time<br>Relay Operating Mode<br>(Standard, Sounder Repeater Lift mode*) |
| Mounting     | Surface wall mount                                                                 |
| Power supply | 12Vdc - 150mA or<br>PoE standard IEEE 802.3af Class 0                              |