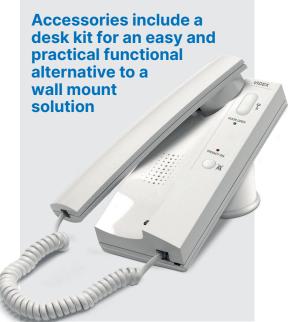

3176

VX2200 intercom



**Door open button and LED** 

# **Privacy button and LED**

## **Adjustments and programming**

Tone adjustment on 3 levels, privacy duration, number of rings

The 3000 series surface mount intercom is designed primarily for low and high-rise private developments and individual houses where an attractive and low cost functional intercom is desirable.











### **Technical characteristics**

| Handset/hands free      | Handset                             |
|-------------------------|-------------------------------------|
| <b>Buttons No</b>       | 2                                   |
| <b>Buttons/Services</b> | Door-open<br>Privacy                |
| Privacy                 | Yes, timed                          |
| LEDs <sup>1</sup>       | Door-open<br>Privacy                |
| Adjustments             | Call tone volume (3 levels)         |
| Programmings            | Privacy duration<br>Number of rings |
| SIP compliant           | Yes                                 |
| Inputs                  | Local bell<br>Alarm                 |
| Mounting                | Surface<br>Tabletop (require 3038)  |
| Finishes                | Gloss whi