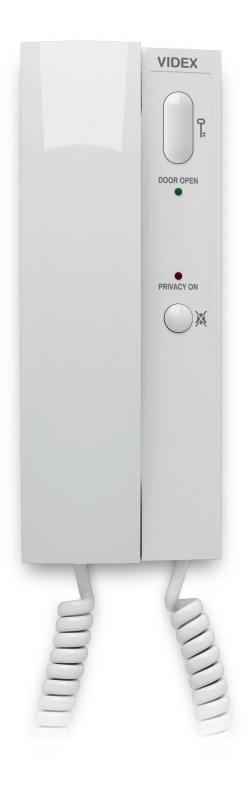

3176

VX2200 intercom

**Door open button and LED** 

# **Privacy button and LED**

## **Adjustments and programming**

Tone adjustment on 3 levels, privacy duration, number of rings

The 3000 series surface mount intercom is designed primarily for low and high-rise private developments and individual houses where an attractive and low cost functional intercom is desirable.

### **Technical characteristics**

| Handset/hands free      | Handset                             |
|-------------------------|-------------------------------------|
| <b>Buttons No</b>       | 2                                   |
| <b>Buttons/Services</b> | Door-open<br>Privacy                |
| Privacy                 | Yes, timed                          |
| LEDs <sup>1</sup>       | Door-open<br>Privacy                |
| Adjustments             | Call tone volume (3 levels)         |
| Programmings            | Privacy duration<br>Number of rings |
| SIP compliant           | Yes                                 |
| Inputs                  | Local bell<br>Alarm                 |
| Mounting                | Surface<br>Tabletop (require 3038)  |
| Finishes                | Gloss white                         |
|                         | 218 55 F                            |