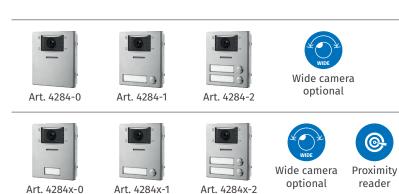

## 4284 and 4284X

| Art.                                |          | 4284-0                                                      | 4284-1      | 4284-2 | 4284X-0                                                 | 4284X-1 | 4284X-2 |  |
|-------------------------------------|----------|-------------------------------------------------------------|-------------|--------|---------------------------------------------------------|---------|---------|--|
| Buttons                             | Built-in | 0                                                           | 1           | 2      | 0                                                       | 1       | 2       |  |
|                                     | Max      | 40                                                          |             |        | 42                                                      |         |         |  |
| Audio/Video                         |          | Audio/Video                                                 |             |        |                                                         |         |         |  |
| Camera sensor/LED<br>Type/Tiltening |          | CMOS/White light<br>Colour/10°                              |             |        |                                                         |         |         |  |
| Video signal mode                   |          | Balanced/Coax                                               |             |        |                                                         |         |         |  |
| Plate STD/VR                        |          | Standard                                                    |             |        |                                                         |         |         |  |
| Plate finishes                      |          | Stainless steel (Standard), /A Anodized aluminium, /M Matte |             |        |                                                         |         |         |  |
| Wide Camera opt                     |          | Available (/WD)                                             |             |        |                                                         |         |         |  |
| Name plate Back<br>light            |          | No                                                          | No Yes/Blue |        |                                                         |         |         |  |
| Visual signalling LED               |          | Busy, Ring, Speak, Door Open                                |             |        |                                                         |         |         |  |
| Built-in proximity key reader       |          |                                                             |             |        | Yes 125Khz H4102 60 keys<br>(1000 using PC programming) |         |         |  |
| Programmings                        |          | Conv. time, Door time, Device No                            |             |        | Conv. time, Door time,<br>Device No, Tags               |         |         |  |
| Programming mode                    |          | By dip-switch                                               |             |        | By dip-switch or by PC                                  |         |         |  |
| Interfaces                          |          |                                                             |             |        | RS-485/WIEGAND                                          |         |         |  |
| Size                                |          | 1 module                                                    |             |        |                                                         |         |         |  |
| Adjustment potentiometers           |          | Microphone, Loudspeaker, Balance                            |             |        |                                                         |         |         |  |
| Relay                               |          | 1                                                           |             |        |                                                         |         |         |  |
| Relay contacts                      |          | Dry contacts<br>Capacitor discharge (12Vac/dc 1A max)       |             |        |                                                         |         |         |  |
| Relay voltages                      |          | Max 24Vac/dc 2A                                             |             |        |                                                         |         |         |  |
| IDC connector                       |          | Yes                                                         |             |        |                                                         |         |         |  |
| PTE input                           |          | Yes                                                         |             |        |                                                         |         |         |  |
| External camera input               |          | Yes                                                         |             |        |                                                         |         |         |  |
| Working voltage                     |          | 12 Vdc                                                      |             |        |                                                         |         |         |  |
| Working temperature                 |          | -10 +50°C                                                   |             |        |                                                         |         |         |  |