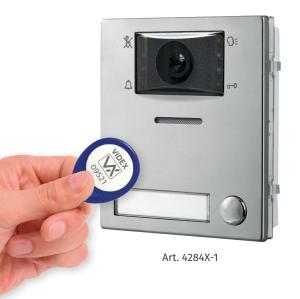

For 4284X versions are also available:

- An embeded proximity reader up to 60 keys;
- Wiegand interface to be used combined with other access controls;
- RS485 interface to program the module via software.

## Key features include:

- Easily connects to button expansion modules 4042,4043,4044 and 4045 through flat cables
- Proximity reader up to 60 keys1
- Wiegand interface to be used combined with other access controls<sup>1</sup>
- RS485 interface to program the module via software<sup>1</sup>