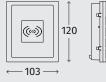

|
| Relay                  | 1 Dry contacts Max 24Vac/dc 2A                             |
| PTE input              | Yes                                                        |
| Plate type             | AISI 316 stainless steel*<br>IK07 vandal resistant         |
| Finishes               | /M Matte finished stainless steel<br>/A Anodized aluminium |
| Mounting               | 4000 series modular - 1 module                             |
| Working voltage        | 12V ac/dc or<br>supplied by the BUS using Art.2322         |
| Working<br>temperature | -20°/+60°C                                                 |
|                        |                                                            |

\* Only for Matte finished stainless steel finish





Measurements in mm



#### **VIDEX ELECTRONICS S.P.A.**

Via del Lavoro, 1 - 63846 Monte Giberto (FM) - ITALY tel +39 0734 631669 - fax +39 0734 632475 www.videx.it

.

X





2

3:

### 1986 📈 2021