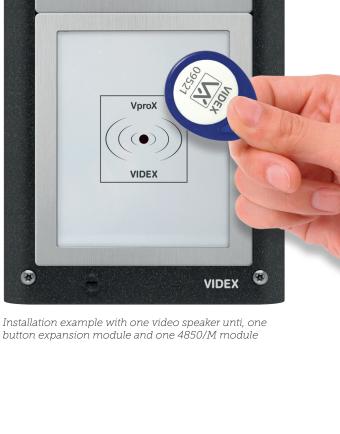

|
| Plate type             | AISI 316 stainless steel*<br>IK07 vandal resistant         |
| Finishes               | /M Matte finished stainless steel<br>/A Anodized aluminium |
| Mounting               | 4000 series modular - 1 module                             |
| Working voltage        | 12V ac/dc or<br>supplied by the BUS using Art.2322         |
| Working<br>temperature | -20°/+60°C                                                 |
|                        |                                                            |

\* Only for Matte finished stainless steel finish





Measurements in mm



#### **VIDEX ELECTRONICS S.P.A.**

Via del Lavoro, 1 - 63846 Monte Giberto (FM) - ITALY tel +39 0734 631669 - fax +39 0734 632475 www.videx.it

.

X





2

3:

### 1986 📈 2021