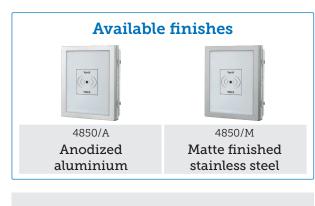

#### **Technical characteristics**

| Keys                   | 100                                                        |
|------------------------|------------------------------------------------------------|
| RFID frequency         | 125 kHz                                                    |
| Operation              | Standalone                                                 |
| Programming            | Unit buttons                                               |
| Relay                  | 1 Dry contacts Max 24Vac/dc 2A                             |
| PTE input              | Yes                                                        |
| Plate type             | AISI 316 stainless steel*<br>IK07 vandal resistant         |
| Finishes               | /M Matte finished stainless steel<br>/A Anodized aluminium |
| Mounting               | 4000 series modular - 1 module                             |
| Working voltage        | 12V ac/dc or<br>supplied by the BUS using Art.2322         |
| Working<br>temperature | -20°/+60°C                                                 |
|                        |                                                            |

\* Only for Matte finished stainless steel finish

Measurements in mm