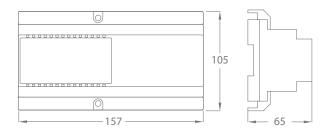

| <b>Device Type</b> | Power supply unit                                                                                                                                                                                                                                                                      |
|--------------------|----------------------------------------------------------------------------------------------------------------------------------------------------------------------------------------------------------------------------------------------------------------------------------------|
| Input voltage      | 230V                                                                                                                                                                                                                                                                                   |
| Frequency          | 50Hz                                                                                                                                                                                                                                                                                   |
| Output voltage     | 13.5Vac 1.6A Max (pulsed)<br>13.5Vdc 0.8A continuous (1A pulsed)                                                                                                                                                                                                                       |
| Housing            | 9 modules A Type DIN box                                                                                                                                                                                                                                                               |
| Mounting           | DIN bar or surface                                                                                                                                                                                                                                                                     |
| Dimensions (mm)    | 157x105x65                                                                                                                                                                                                                                                                             |
| Function           | Used normally for the audio section of a VX2200 Digital System.  It allows the connection of a backup battery that allows the system to operate in case of mains failure (electric lock connected to DC output). The terminals SW SW are to connect a switch to switch the PSU on/off. |