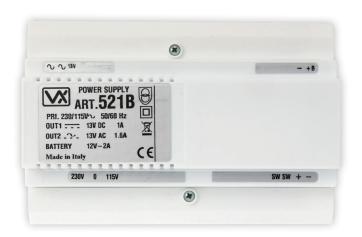

## 521B

## **POWER SUPPLY UNIT**

230V input, 13.5Vac 1.6A Max (pulsed) or 13.5Vdc 0.8A continuous (1A pulsed) outputs power supply unit. The power transformer is built in a 9 modules A type DIN box (157 mm) and can be installed on a DIN bar or fixed directly to the wall.

| <b>Device Type</b> | Power supply unit                                                                                                                                                                                                                                                                      |
|--------------------|----------------------------------------------------------------------------------------------------------------------------------------------------------------------------------------------------------------------------------------------------------------------------------------|
| Input voltage      | 230V                                                                                                                                                                                                                                                                                   |
| Frequency          | 50Hz                                                                                                                                                                                                                                                                                   |
| Output voltage     | 13.5Vac 1.6A Max (pulsed)<br>13.5Vdc 0.8A continuous (1A pulsed)                                                                                                                                                                                                                       |
| Housing            | 9 modules A Type DIN box                                                                                                                                                                                                                                                               |
| Mounting           | DIN bar or surface                                                                                                                                                                                                                                                                     |
| Dimensions (mm)    | 157x105x65                                                                                                                                                                                                                                                                             |
| Function           | Used normally for the audio section of a VX2200 Digital System.  It allows the connection of a backup battery that allows the system to operate in case of mains failure (electric lock connected to DC output). The terminals SW SW are to connect a switch to switch the PSU on/off. |