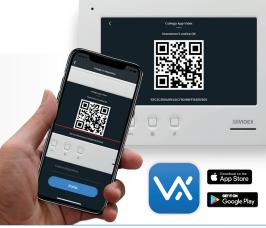

# **Videx Cloudnected client**

Videx CloudNected Client is a cross-platform application for smartphones and tablets that allows the user to interface to Videx IP products easily. Register your account in the app and connect Videx IP devices by simply acquiring the

device's QR code.

You can receive calls coming from your door panel wherever you are, without needing to keep the application open.

Call the connected devices and operate gates and doors even when you are away from home.

Note: this application does not replace the use of traditional monitors; the application performances are subject to the energy saving mode of the smartphone and to connectivity.