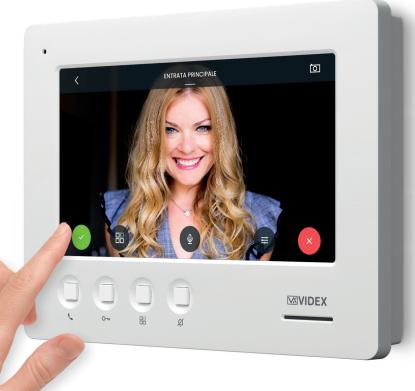

The 6789 videophone is a full-duplex hands-free device with 7" touchscreen TFT LCD monitor, a look that conveys elegance and cutting-edge technology and that blends in with any decor thanks to the low profile footprint for surface installation The video monitor combines design, simplicity with advanced functionality that includes third party integration. **7" TFT LCD monitor** with high resolution capacitive touch screen and OSD menus

### 7" full-duplex hands-free connected video door entry system for VX2300 systems

Linux Embedded Monitor, 7" TFT LCD 16/9 HIGH RESOLUTION (800x480 pixel) full touch capacitive, full-duplex hands-free audio, temperature/humidity sensor, 2 active/low inputs, 2 relay outputs locally and remotely controlled via VIDEX APP, 4 mechanical buttons either configurable or with preset functions: conversations/automatic switch-on, door opener, multiple intercom call, video camera switching/privacy service.

Contrast, brightness and ringing volume adjustment. Local call input, intercom function configurable and optional from GUI menu. Functions: programmable privacy, weather widget, outdoor stations audio/video switching or implemented CCTV video cameras, events log that can be viewed locally or via VIDEX APP, CCTV implementation with PIP (Picture in Picture) function.