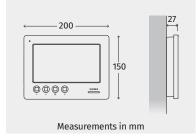

The 6789 videophone is a full-duplex hands-free device with 7" touchscreen TFT LCD monitor, a look that conveys elegance and cutting-edge technology and that blends in with any decor thanks to the low profile footprint for surface installation The video monitor combines design, simplicity with advanced functionality that includes third party integration. **7" TFT LCD monitor** with high resolution capacitive touch screen and OSD menus

### 7" full-duplex hands-free connected video door entry system for VX2300 systems

Linux Embedded Monitor, 7" TFT LCD 16/9 HIGH RESOLUTION (800x480 pixel) full touch capacitive, full-duplex hands-free audio, temperature/humidity sensor, 2 active/low inputs, 2 relay outputs locally and remotely controlled via VIDEX APP, 4 mechanical buttons either configurable or with preset functions: conversations/automatic switch-on, door opener, multiple intercom call, video camera switching/privacy service.

### **Technical characteristics**

| Display                                                                          | 7" 800x480 colour LCD TFT capacitive multi-touch                                                                  |
|----------------------------------------------------------------------------------|-------------------------------------------------------------------------------------------------------------------|
| Handset/Hands free                                                               | Hands free                                                                                                        |
| Buttons No.                                                                      | 4                                                                                                                 |
| Buttons/Services <sup>1</sup><br>(Default settings,<br>all buttons programmable) | Conversations/automatic switch-on, door opener, multiple<br>intercom call, video camera switching/privacy service |
| Privacy                                                                          | Yes, timed                                                                                                        |
| Operating system                                                                 | Linux OS                                                                                                          |
| Video streaming                                                                  | H.264 and more                                                                                                    |
| Memory board opt.                                                                | Yes, standard                                                                                                     |
| Programmings                                                                     | Service, Privacy duration, Number of rings,<br>Intercommunicating call, Melody, Door panels phonebook             |
| Interfaces                                                                       | WiFi standard dongle connection                                                                                   |
| CCTV compatibility                                                               | Yes, IP-based with RTSP                                                                                           |
| Sensors                                                                          | High quality integrated temperature and humidity sensors (Smart chronothermostat)                                 |
| Inputs                                                                           | 2 programmable active low inputs                                                                                  |
| Outputs                                                                          | 2 programmable dry contacts                                                                                       |
| Power supply                                                                     | 12Vdc - 650mA or supplied by BUS                                                                                  |
| Mounting                                                                         | Surface or tabletop (requires 67931)                                                                              |
| Finishes                                                                         | Satin white                                                                                                       |
| <sup>1</sup> Some buttons are used for multir                                    | ale functions                                                                                                     |