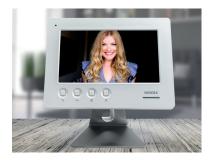

12Vdc or BUS power supply. Material in white ABS. Wall installation, optional with table stand.