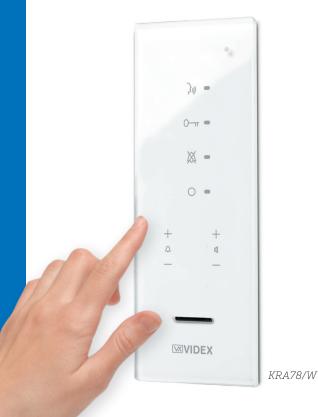

# **KRA78**

KRISTALLO Series hands free intercom for VX2200 system (6 wires)

The Kristallo series has an elegant, sophisticated design that gives prestige to the device, making it a part of the furnishing.

The casing is made of a polished, white or black glass-effect polycarbonate.

The soft-touch buttons allow easy and intuitive function management.

# Handsfree

4 function LED's including door monitoring LED

Push to talk facility

# KRISTALLO Series hands free intercom for VX2200 system (6 wires)

4 capacitive touch buttons for controlling: Conversation/ Camera recall/Push to talk, Door open/Concierge call, Service, Privacy

4 touch buttons for call tone and speech volume adjustments.

4 function LEDs: Conversation/Camera recall, Door open/ Concierge call, Service, Privacy on.