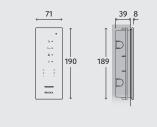

n                                                                                                                                                                      |
| Mounting             | Flush (require <b>KRA981</b> or <b>KRA983</b> )                                                                                                                                     |
| Finishes             | White <b>KRA78/W</b><br>Black <b>KRA78/B</b>                                                                                                                                        |
|                      |                                                                                                                                                                                     |





× -



Measurements in mm



DS-KRA78-EN - V 1.0 - 15/05/21

#### **VIDEX ELECTRONICS S.P.A.**

Via del Lavoro, 1 - 63846 Monte Giberto (FM) - ITALY tel +39 0734 631669 - fax +39 0734 632475 www.videx.it