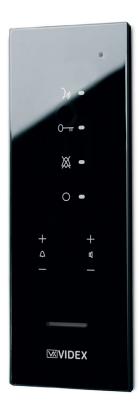

KRA78/B

The casing is made of a polished, white or black glass-effect polycarbonate.

The soft-touch buttons allow easy and intuitive function management.

# KRISTALLO Series hands free intercom for VX2200 system (6 wires)

4 capacitive touch buttons for controlling: Conversation/ Camera recall/Push to talk, Door open/Concierge call, Service, Privacy

4 touch buttons for call tone and speech volume adjustments.

4 function LEDs: Conversation/Camera recall, Door open/ Concierge call, Service, Privacy on.