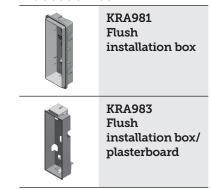

## **Flush installation**

### **Technical characteristics**

| Handset / Hands free | Hands free                                                                                                                                                                          |
|----------------------|-------------------------------------------------------------------------------------------------------------------------------------------------------------------------------------|
| Buttons              | 8 capacitive touch buttons:<br>Conversation/Camera recall/Push to talk<br>Door open/Concierge call<br>Privacy<br>Service<br>Call tone volume adjustment<br>Speech volume adjustment |
| LED's                | Conversation/Camera recall<br>Door open/Concierge call<br>Privacy<br>Service                                                                                                        |
| Adjustments          | Speech volume                                                                                                                                                                       |
| Programming          | Call tone volume<br>Number of rings<br>Melody type<br>Privacy duration<br>Auxiliary service duration<br>Intercom address<br>Intercommunication mode / Extension ID                  |
| Privacy              | Yes, timed                                                                                                                                                                          |
| Intercommunication   | Yes, in the same apartment or between different apartments                                                                                                                          |
| Inputs               | Local bell, Alarm                                                                                                                                                                   |
| Outputs              | Service button                                                                                                                                                                      |
| Mounting             | Flush (require <b>KRA981</b> or <b>KRA983</b> )                                                                                                                                     |
| Finishes             | White <b>KRA78/W</b><br>Black <b>KRA78/B</b>                                                                                                                                        |
|                      |                                                                                                                                                                                     |