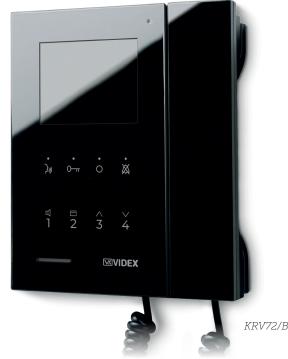

# <u>KRV72</u>

## KRISTALLO Series 3.5" videophone with handset and hands-free for VX2200 system (6 wires)

The Kristallo series has an elegant, sophisticated design that gives prestige to the device, making it a part of the furnishing.

The casing is made of a polished, white or black glass-effect polycarbonate.

The high-resolution 3.5" TFT LCD monitor offers sharp images and a wide view, soft-touch buttons allow easy and intuitive function management.

#### **Technical characteristics**

| Display                         | 3.5" TFT 320x240 pixel                                                                                                                                                                                                              |                                                           |
|---------------------------------|-------------------------------------------------------------------------------------------------------------------------------------------------------------------------------------------------------------------------------------|-----------------------------------------------------------|
| Handset / Hands free            | Hands free with handset                                                                                                                                                                                                             |                                                           |
| Buttons                         | 8 capacitive touch buttons                                                                                                                                                                                                          |                                                           |
| Buttons / Services <sup>1</sup> | Conversation/Camera recall/Push to talk<br>Door open/Concierge call<br>Service<br>Privacy/Reject call<br>Up to 4 programmable push buttons for intercommunication<br>(with another apartment or another room of the same apartment) |                                                           |
| Privacy                         | Yes, timed                                                                                                                                                                                                                          |                                                           |
| LED <sup>2</sup>                | Conversation/Camera recall Door open/Concierge call                                                                                                                                                                                 | Service<br>Privacy on                                     |
| Adjustments                     | Speech volume<br>Call tone volume                                                                                                                                                                                                   | Brightness<br>Hue                                         |
| Programming                     | Number of rings<br>Melody type<br>Intercommunication                                                                                                                                                                                | Service duration<br>Privacy duration<br>Buttons backlight |
| Inputs                          | Local bell, Alarm                                                                                                                                                                                                                   |                                                           |
| Outputs                         | Service button                                                                                                                                                                                                                      |                                                           |
| Video mode                      | Coax/Balanced                                                                                                                                                                                                                       |                                                           |
| Max number of units             | Up to 10 units in the same apartment (using additional 12V PSU)                                                                                                                                                                     |                                                           |
| Mounting                        | Surface or tabletop                                                                                                                                                                                                                 |                                                           |
| Finishes                        | White <b>KRV72/W</b><br>Black <b>KRV72/B</b>                                                                                                                                                                                        |                                                           |
| Desktop kit                     | KRV931                                                                                                                                                                                                                              |                                                           |
|                                 |                                                                                                                                                                                                                                     |                                                           |