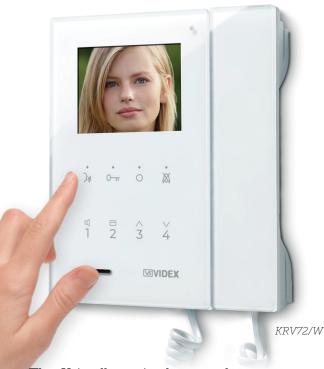

# <u>KRV72</u>

## KRISTALLO Series 3.5" videophone with handset and hands-free for VX2200 system (6 wires)

The Kristallo series has an elegant, sophisticated design that gives prestige to the device, making it a part of the furnishing.

The casing is made of a polished, white or black glass-effect polycarbonate.

The high-resolution 3.5" TFT LCD monitor offers sharp images and a wide view, soft-touch buttons allow easy and intuitive function management.

#### **Technical characteristics**

| Display                         | 3.5" TFT 320x240 pixel                                                                                                                                                                                                              |                                                           |
|---------------------------------|-------------------------------------------------------------------------------------------------------------------------------------------------------------------------------------------------------------------------------------|-----------------------------------------------------------|
| Handset / Hands free            | Hands free with handset                                                                                                                                                                                                             |                                                           |
| Buttons                         | 8 capacitive touch buttons                                                                                                                                                                                                          |                                                           |
| Buttons / Services <sup>1</sup> | Conversation/Camera recall/Push to talk<br>Door open/Concierge call<br>Service<br>Privacy/Reject call<br>Up to 4 programmable push buttons for intercommunication<br>(with another apartment or another room of the same apartment) |                                                           |
| Privacy                         | Yes, timed                                                                                                                                                                                                                          |                                                           |
| LED <sup>2</sup>                | Conversation/Camera recall Door open/Concierge call                                                                                                                                                                                 | Service<br>Privacy on                                     |
| Adjustments                     | Speech volume<br>Call tone volume                                                                                                                                                                                                   | Brightness<br>Hue                                         |
| Programming                     | Number of rings<br>Melody type<br>Intercommunication                                                                                                                                                                                | Service duration<br>Privacy duration<br>Buttons backlight |
| Inputs                          | Local bell, Alarm                                                                                                                                                                                                                   |                                                           |
| Outputs                         | Service button                                                                                                                                                                                                                      |                                                           |
| Video mode                      | Coax/Balanced                                                                                                                                                                                                                       |                                                           |
| Max number of units             | Up to 10 units in the same apartment (using additional 12V PSU)                                                                                                                                                                     |                                                           |
| Mounting                        | Surface or tabletop                                                                                                                                                                                                                 |                                                           |
| Finishes                        | White <b>KRV72/W</b><br>Black <b>KRV72/B</b>                                                                                                                                                                                        |                                                           |
| Desktop kit                     | KRV931                                                                                                                                                                                                                              |                                                           |
|                                 |                                                                                                                                                                                                                                     |                                                           |