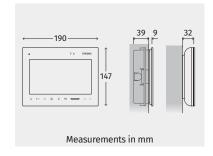

# KRV782

7" full-duplex hands-free videophone for VX2300 systems

The Kristallo series has an elegant, sophisticated design that gives prestige to the device, making it a part of the decor.

The fascia is made of a polished, white or black glass-effect polycarbonate.

The high-resolution 7" TFT LCD monitor offers sharp images and a wide view, soft-touch buttons allow easy and intuitive function management.

#### **Technical characteristics**

| recriment characteristics     |                                                                                                  |
|-------------------------------|--------------------------------------------------------------------------------------------------|
| Display                       | 7" 800x480 colour LCD TFT                                                                        |
| Handset/Hands free            | Hands free                                                                                       |
| Buttons No.                   | 6 capacitive touch buttons (plus 2 navigation buttons)                                           |
| Buttons/Services <sup>1</sup> | Answer/Camera Recall/PTT, Door Open, Service, Privacy/<br>Reject, Intercommunication             |
| Privacy                       | Yes, timed                                                                                       |
| LEDs <sup>2</sup>             | Privacy On, Door status                                                                          |
| Memory board opt.             | Yes, 100 pictures, Videoclip (15s) available with MicroSD3 (KRV782/VM)                           |
| Adjustments                   | Call tone volume, Speech volume, Hue, Brightness                                                 |
| Programmings                  | Privacy duration, Number of rings, Melody type                                                   |
| Inputs                        | Local bell                                                                                       |
| Other features                | Intercommunication                                                                               |
| Video mode                    | Modulated                                                                                        |
| Mounting                      | Surface (requires KRV7985)<br>Flush (requires KRV7981 or KRV7983)<br>Tabletop (requires KRV7931) |
| Finishes                      | White (KRV782/W), Black (KRV782/B)                                                               |
|                               |                                                                                                  |