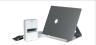

# KRV782

7" full-duplex hands-free videophone for VX2300 systems

The Kristallo series has an elegant, sophisticated design that gives prestige to the device, making it a part of the decor.

The fascia is made of a polished, white or black glass-effect polycarbonate.

The high-resolution 7" TFT LCD monitor offers sharp images and a wide view, soft-touch buttons allow easy and intuitive function management.

### 7" full-duplex hands-free videophone for VX2300 systems

7" TFT LCD 16/9 Hi-Res full-duplex hands-free audio.

6 buttons: Answer/Camera Recall/PTT, Door Open, Service, Privacy/Reject, Intercommunication.

Programmings: Privacy duration, Melody type, Number of rings

Material in white or black glass-effect polycarbonate.

Flush or surface installation, optional with table stand.