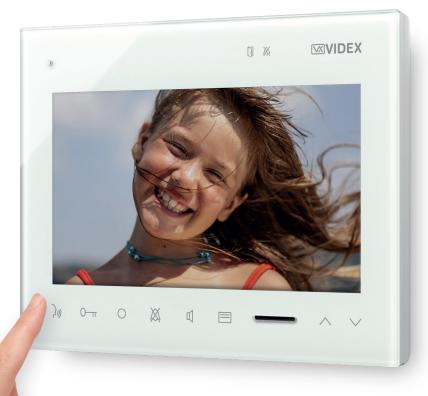

# KRV782

7" full-duplex hands-free videophone for VX2300 systems

The Kristallo series has an elegant, sophisticated design that gives prestige to the device, making it a part of the decor.

The fascia is made of a polished, white or black glass-effect polycarbonate.

The high-resolution 7" TFT LCD monitor offers sharp images and a wide view, soft-touch buttons allow easy and intuitive function management.

### 7" TFT LCD monitor

For wide viewing and crisp images

### 7" full-duplex hands-free videophone for VX2300 systems

7" TFT LCD 16/9 Hi-Res full-duplex hands-free audio.

6 buttons: Answer/Camera Recall/PTT, Door Open, Service, Privacy/Reject, Intercommunication.

Programmings: Privacy duration, Melody type, Number of rings

Material in white or black glass-effect polycarbonate.

Flush or surface installation, optional with table stand.