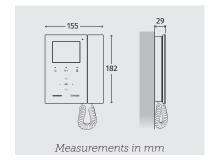

Local bell and External camera inputs and Dry contact output. Modulated video mode.

Up to 4 units in the same apartment.

Wall mounted or table top, white or black finishes.

| Display                         | 3.5" TFT 320x240 pixel                                                                                                                                                                                                                                                 |                       |
|---------------------------------|------------------------------------------------------------------------------------------------------------------------------------------------------------------------------------------------------------------------------------------------------------------------|-----------------------|
| Handset / Hands free            | Hands free with handset                                                                                                                                                                                                                                                |                       |
| Buttons                         | 8 capacitive touch buttons                                                                                                                                                                                                                                             |                       |
| Buttons / Services <sup>1</sup> | Conversation/Camera recall/Push to talk Door open/Concierge call Service Privacy/Reject call Up to 4 programmable push buttons for intercommunication (with another apartment or another room of the same apartment) Up to 4 service buttons to activate remote relays |                       |
| Privacy                         | Yes, timed                                                                                                                                                                                                                                                             |                       |
| LED <sup>2</sup>                | Conversation/Camera recall Door open/Concierge call                                                                                                                                                                                                                    | Service<br>Privacy on |
| Adjustments                     | Speech volume<br>Call tone volume                                                                                                                                                                                                                                      | Brightness<br>Hue     |
| Programming                     | Number of rings<br>Melody type<br>Intercommunication<br>Privacy duration                                                                                                                                                                                               |                       |
| Inputs                          | Local bell                                                                                                                                                                                                                                                             |                       |
| Outputs                         | Dry contacts                                                                                                                                                                                                                                                           |                       |
| Video mode                      | Modulated                                                                                                                                                                                                                                                              |                       |
| External camera control Yes     |                                                                                                                                                                                                                                                                        |                       |
| Max number of units             | Up to 4 units in the same apartment (using additional 12V PSU)                                                                                                                                                                                                         |                       |
| Mounting                        | Surface or tabletop                                                                                                                                                                                                                                                    |                       |
| Finishes                        | White KRV82/W<br>Black KRV82/B                                                                                                                                                                                                                                         |                       |
| Desktop kit                     | KRV931                                                                                                                                                                                                                                                                 |                       |
| 1 Camaa haattama aya ayaad fa   | au maraltinla francatione                                                                                                                                                                                                                                              | ·                     |