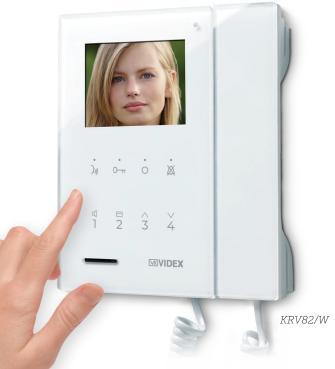

# KRV82

KRISTALLO Series 3.5" videophone with handset and hands-free for VX2300 system (2 wires)

The Kristallo series has an elegant, sophisticated design that gives prestige to the device, making it a part of the furnishing.

The casing is made of a polished, white or black glass-effect polycarbonate.

The high-resolution 3.5" TFT LCD monitor offers sharp images and a wide view, soft-touch buttons allow easy and intuitive function management.

Local bell and External camera inputs and Dry contact output. Modulated video mode.

Up to 4 units in the same apartment.

Wall mounted or table top, white or black finishes.

| Display                         | 3.5" TFT 320x240 pixel                                                                                                                                                                                                                                                 |                       |
|---------------------------------|------------------------------------------------------------------------------------------------------------------------------------------------------------------------------------------------------------------------------------------------------------------------|-----------------------|
| Handset / Hands free            | Hands free with handset                                                                                                                                                                                                                                                |                       |
| Buttons                         | 8 capacitive touch buttons                                                                                                                                                                                                                                             |                       |
| Buttons / Services <sup>1</sup> | Conversation/Camera recall/Push to talk Door open/Concierge call Service Privacy/Reject call Up to 4 programmable push buttons for intercommunication (with another apartment or another room of the same apartment) Up to 4 service buttons to activate remote relays |                       |
| Privacy                         | Yes, timed                                                                                                                                                                                                                                                             |                       |
| LED <sup>2</sup>                | Conversation/Camera recall Door open/Concierge call                                                                                                                                                                                                                    | Service<br>Privacy on |
| Adjustments                     | Speech volume<br>Call tone volume                                                                                                                                                                                                                                      | Brightness<br>Hue     |
| Programming                     | Number of rings<br>Melody type<br>Intercommunication<br>Privacy duration                                                                                                                                                                                               |                       |
| Inputs                          | Local bell                                                                                                                                                                                                                                                             |                       |
| Outputs                         | Dry contacts                                                                                                                                                                                                                                                           |                       |
| Video mode                      | Modulated                                                                                                                                                                                                                                                              |                       |
| External camera control Yes     |                                                                                                                                                                                                                                                                        |                       |
| Max number of units             | Up to 4 units in the same apartment (using additional 12V PSU)                                                                                                                                                                                                         |                       |
| Mounting                        | Surface or tabletop                                                                                                                                                                                                                                                    |                       |
| Finishes                        | White KRV82/W<br>Black KRV82/B                                                                                                                                                                                                                                         |                       |
| Desktop kit                     | KRV931                                                                                                                                                                                                                                                                 |                       |
| 1 Camaa haattama aya ayaad fa   | au maraltinla francatione                                                                                                                                                                                                                                              | ·                     |