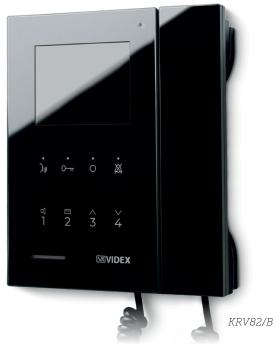

# KRV82

KRISTALLO Series 3.5" videophone with handset and hands-free for VX2300 system (2 wires)

The Kristallo series has an elegant, sophisticated design that gives prestige to the device, making it a part of the furnishing.

The casing is made of a polished, white or black glass-effect polycarbonate.

The high-resolution 3.5" TFT LCD monitor offers sharp images and a wide view, soft-touch buttons allow easy and intuitive function management.

Local bell and External camera inputs and Dry contact output. Modulated video mode.

Up to 4 units in the same apartment.

Wall mounted or table top, white or black finishes.

| Display                         | 3.5" TFT 320x240 pixel                                                                                                                                                                                                                                                 |                       |
|---------------------------------|------------------------------------------------------------------------------------------------------------------------------------------------------------------------------------------------------------------------------------------------------------------------|-----------------------|
| Handset / Hands free            | Hands free with handset                                                                                                                                                                                                                                                |                       |
| Buttons                         | 8 capacitive touch buttons                                                                                                                                                                                                                                             |                       |
| Buttons / Services <sup>1</sup> | Conversation/Camera recall/Push to talk Door open/Concierge call Service Privacy/Reject call Up to 4 programmable push buttons for intercommunication (with another apartment or another room of the same apartment) Up to 4 service buttons to activate remote relays |                       |
| Privacy                         | Yes, timed                                                                                                                                                                                                                                                             |                       |
| LED <sup>2</sup>                | Conversation/Camera recall Door open/Concierge call                                                                                                                                                                                                                    | Service<br>Privacy on |
| Adjustments                     | Speech volume<br>Call tone volume                                                                                                                                                                                                                                      | Brightness<br>Hue     |
| Programming                     | Number of rings<br>Melody type<br>Intercommunication<br>Privacy duration                                                                                                                                                                                               |                       |
| Inputs                          | Local bell                                                                                                                                                                                                                                                             |                       |
| Outputs                         | Dry contacts                                                                                                                                                                                                                                                           |                       |
| Video mode                      | Modulated                                                                                                                                                                                                                                                              |                       |
| External camera control Yes     |                                                                                                                                                                                                                                                                        |                       |
| Max number of units             | Up to 4 units in the same apartment (using additional 12V PSU)                                                                                                                                                                                                         |                       |
| Mounting                        | Surface or tabletop                                                                                                                                                                                                                                                    |                       |
| Finishes                        | White KRV82/W<br>Black KRV82/B                                                                                                                                                                                                                                         |                       |
| Desktop kit                     | KRV931                                                                                                                                                                                                                                                                 |                       |
| 1 Camaa haattama aya ayaad fa   | au maraltinla francatione                                                                                                                                                                                                                                              | ·                     |