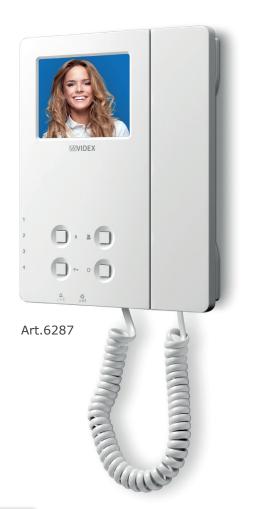

## 6287 AND 6287/8 VIDEOPHONES

| Model  | System | Description                                                                  |
|--------|--------|------------------------------------------------------------------------------|
| 6287   | VX2300 | Surface mount 3.5" colour videophone with 4 direct intercommunicating button |
| 6287/8 |        | Surface mount 3.5" colour videophone with 4 direct intercommunicating button |
| 62931  | All    | Desk kit for 6200 series videophones                                         |