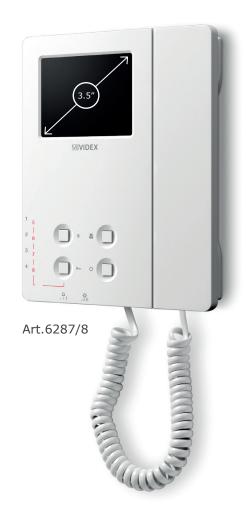

## 6287 AND 6287/8 VIDEOPHONES

| Model  | System | Description                                                                  |
|--------|--------|------------------------------------------------------------------------------|
| 6287   | VX2300 | Surface mount 3.5" colour videophone with 4 direct intercommunicating button |
| 6287/8 |        | Surface mount 3.5" colour videophone with 4 direct intercommunicating button |
| 62931  | All    | Desk kit for 6200 series videophones                                         |