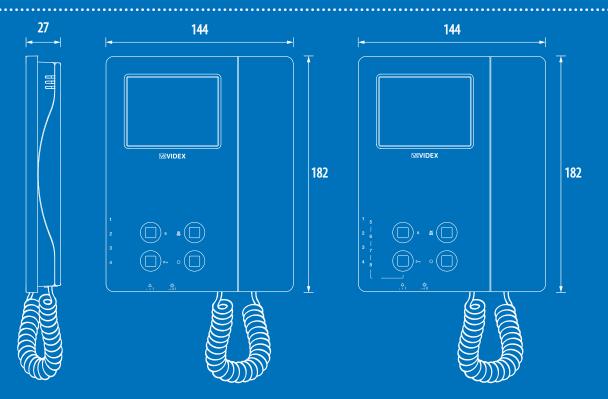

## **6200 SERIES VIDEOPHONE**

Surface mount videophone in a satin white finish.

The 6200 series colour videophone is a surface mount videophone incorporating a 3.5" Hi-Res full colour active matrix LCD screen in a satin white finish.

Up to 8 direct intercommunicating buttons.

The 6200 series surface mount videophone with a 3.5" Hi-Res full colour active matrix LCD screen is designed primarily for low high-rise private developments and individual houses where an attractive low cost functional videophone is desirable.

## Key Features include:

- Surface mount videophone in satin white finish.
- 3.5" Hi-Res full colour active matrix LCD TFT display.
- Timed privacy function and door open with LED indication.
- Adjustable call tone, hue and brightness controls.
- Programmable number of rings and melody options.
- Available for VX2300 digital systems.
- Direct intercommunicating buttons.