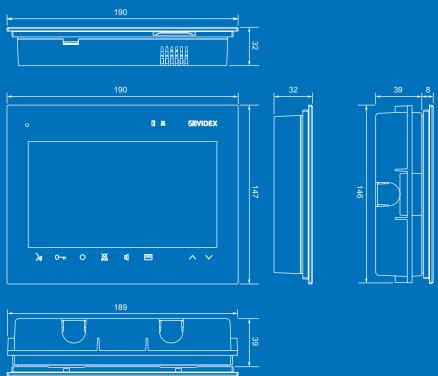

Accessories include flush boxes for both solid wall and dry line wall installation.