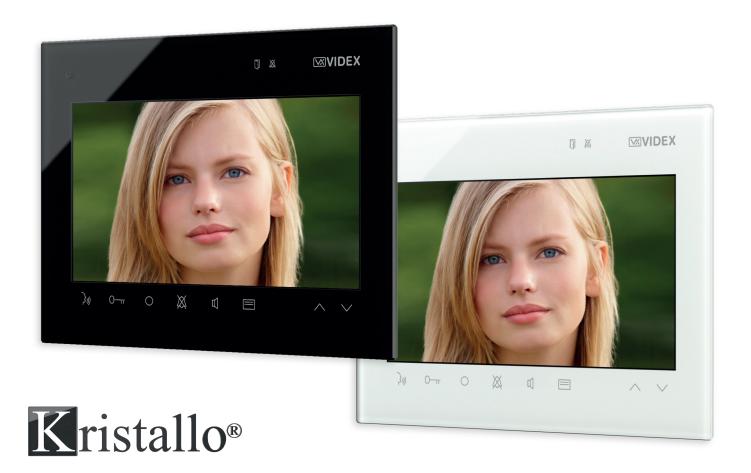

## 7" COLOUR VIDEOPHONE

**KRV7 KRISTALLO SERIES** 

Available in a white or black finish in both surface and flush mounting options.

The 7" TFT LCD colour video monitor complements the existing range of Kristallo videophones and audio apartment stations. Providing a larger screen and features such as touch sensitive controls, hands-free speech with simplex function, entrance recall, door release, a timed do not disturb function and the ability to intercommunicate between multiple devices.

Available for the VX2200 6 wire system and VX2300 2 wire system enabling these monitors to be used in single apartment installations through to high-rise installations with up to 1000 apartments.

The 7" video monitor with an 800x480 pixel resolution full colour active matrix LCD screen is designed primarily for low and high-rise private developments and individual houses where an attractive functional video monitor is desirable.

## Features include:

- Handsfree duplex speech to entrances and other Kristallo line intercom units.
- Timed 'Do Not Disturb' function with call reject feature.
- Door open and Privacy LED's.
- Programmable number of rings, auxiliary output time, privacy time and call melody.
- Door release button, auxiliary output and local door bell facility.
- Door recall to activate the camera and speech without first being called.