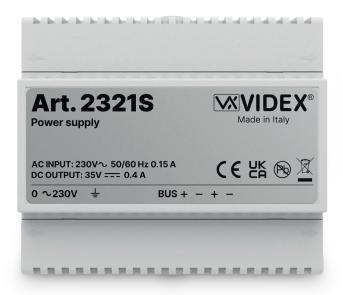

## **2321S**

## Audio/video power supply

1 entrance

Max 20 user

3 level voltage output adjustment

Audio/video power supply for VX2300 system, 1 entrance and maximum 20 devices.

Power supply 230 Vac ~ 50/60 Hz, output voltage 35Vdc/0.4A.

3 level voltage output adjustment (35Vdc, 36Vdc and 37Vdc).

Power ON LED to indicate power supply status.

Wall or DIN rail mountable (6 module).

Dimensions: 105×90×59.5 mm.

## **Technical characteristics**

| Housing               | 6 module A type DIN box                              |
|-----------------------|------------------------------------------------------|
| Mounting              | DIN bar or directly to the wall                      |
| Adjustments           | Output voltage<br>(3 levels: 35Vdc, 36Vdc and 37Vdc) |
| Mains voltage         | 230 Vac ~ 50/60 Hz                                   |
| Defaul output voltage | 35 Vdc 0.4 A                                         |
| Working temperature   | -20 +60 °C                                           |