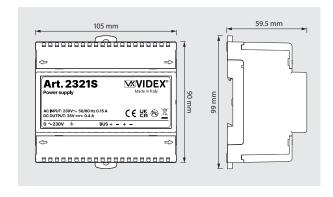

3 level voltage output adjustment (35Vdc, 36Vdc and 37Vdc).

Power ON LED to indicate power supply status.

Wall or DIN rail mountable (6 module).

Dimensions: 105×90×59.5 mm.

## **Technical characteristics**

| Housing               | 6 module A type DIN box                              |
|-----------------------|------------------------------------------------------|
| Mounting              | DIN bar or directly to the wall                      |
| Adjustments           | Output voltage<br>(3 levels: 35Vdc, 36Vdc and 37Vdc) |
| Mains voltage         | 230 Vac ~ 50/60 Hz                                   |
| Defaul output voltage | 35 Vdc 0.4 A                                         |
| Working temperature   | -20 +60 °C                                           |