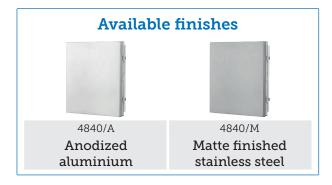

## **Technical characteristics**

| Plate type             | AISI 316 stainless steel*<br>IK07 vandal resistant         |
|------------------------|------------------------------------------------------------|
| Finishes               | /M Matte finished stainless steel<br>/A Anodized aluminium |
| Mounting               | 4000 series modular<br>1 module                            |
| Working<br>temperature | -20°/+60°C                                                 |