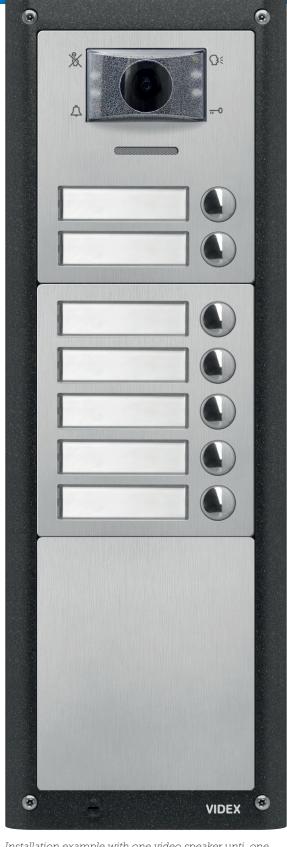

<sup>\*</sup> Only for Matte finished stainless steel finish

Installation example with one video speaker unti, one button expansion module and one 4840/M module

Via del Lavoro, 1 - 63846 Monte Giberto (FM) - ITALY tel +39 0734 631669 - fax +39 0734 632475 www.videx.it