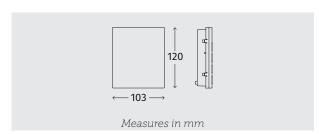

## 4840

Blank module common to all systems

AISI 316 satin steel marine grade\*
Vandal resistant IK07