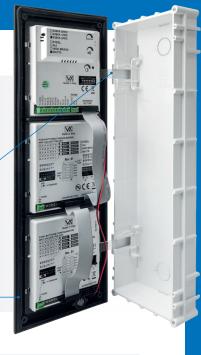

## Also available in Aluminium painted finish

Composed of: surface box including wall mounting screws and module holder frames.

The frame includes 4 metric torx type security screws, a sealing gasket and side hinges to allow the frame to be opened for installation or inspection.

#### **Book hinge**

The hinge allows the outdoor station to be opened like a book, facilitating installation, inspection and maintenance.

### **Absolute protection**

The module frame holder is equipped with a neoprene gasket that seals the outdoor station and ensures perfect adhesion and protection even on uneven surfaces.