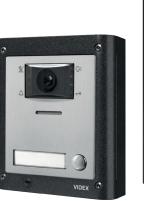

# 4000 **SERIES**

4881 4882 4883 4884 4886 4889

Wall installation kit for 4000 series digital call station

1 module 4881 installation example

2 modules 4882 installation example

3 modules 4883 installation example