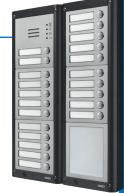

# 4000 **SERIES**

4881 4882 4883 4884 4886 4889

Wall installation kit for 4000 series digital call station

1 module 4881 installation example

2 modules 4882 installation example

3 modules 4883 installation example