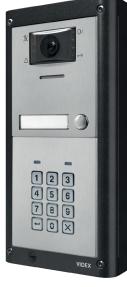

# 4000 **SERIES**

4881 4882 4883 4884 4886 4889

Wall installation kit for 4000 series digital call station

1 module 4881 installation example

2 modules 4882 installation example

3 modules 4883 installation example