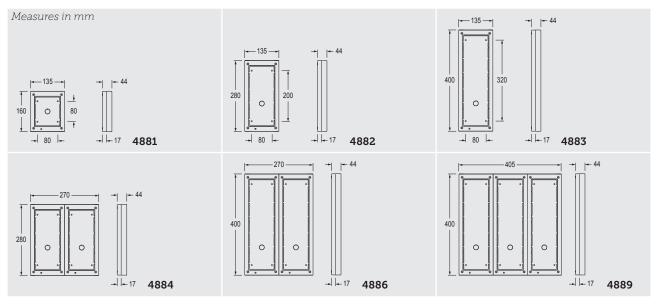

# 4000 **SERIES**

4881 4882 4883 4884 4886 4889

Wall installation kit for 4000 series digital call station

1 module 4881 installation example

2 modules 4882 installation example

3 modules 4883 installation example

4 modules 4884 installation example

6 modules 4886 installation example

9 modules 4889 installation example

## Also available in Aluminium painted finish

Composed of: surface box including wall mounting screws and module holder frames.

The frame includes 4 metric torx type security screws, a sealing gasket and side hinges to allow the frame to be opened for installation or inspection.