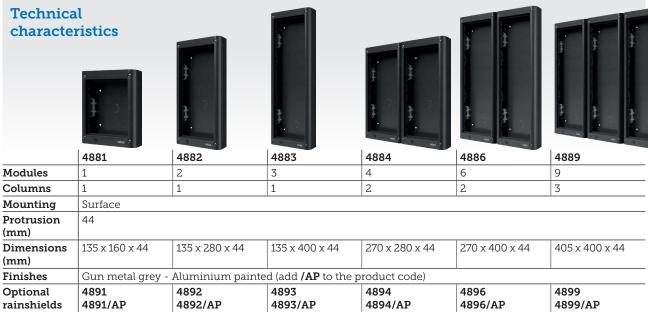

# 4000 **SERIES**

4881 4882 4883 4884 4886 4889

Wall installation kit for 4000 series digital call station

1 module 4881 installation example

2 modules 4882 installation example

3 modules 4883 installation example

4 modules 4884 installation example

6 modules 4886 installation example

9 modules 4889 installation example

## Also available in Aluminium painted finish

Composed of: surface box including wall mounting screws and module holder frames.

The frame includes 4 metric torx type security screws, a sealing gasket and side hinges to allow the frame to be opened for installation or inspection.