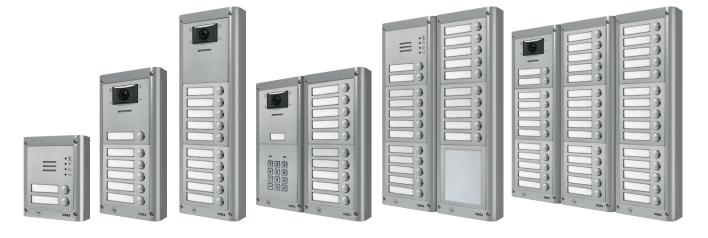

# 4000 **SERIES**

4881 4882 4883 4884 4886 4889

Wall installation kit for 4000 series digital call station

1 module 4881 installation example

2 modules 4882 installation example

3 modules 4883 installation example

4 modules 4884 installation example

6 modules 4886 installation example

9 modules 4889 installation example